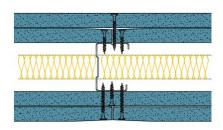

## 50-B-60(25) - SPEEDLINE System Data Sheet - Version V1 (24-10-23)

SPEEDLINE 50mm 'C' Stud Partition @600mm Ctrs, with 2x BG Gyproc 15mm SoundBloc each side, 25mm APR