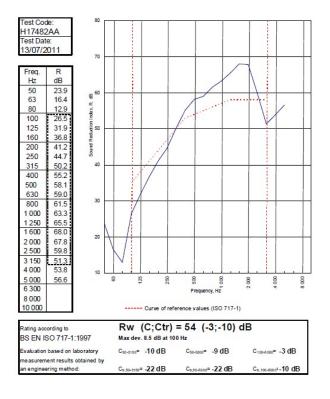

## System Performance Breakdown

Fire Resistance: BS476 Part 22:1987: Test Ref & Date or Applied Ref & Report: Max Height: Thickness: Duty Grade: BS 5234: Part 2:1992: Sound Insulation:

90/90 Minutes (Integrity/Insulation). BTC 17440F - BRE Report P102396-1011A Refer to Speedline Specification Clause 112 mm. (At Base Track, Excluding Finishes) Severe - Annexes A-F 54 RwdB, Date Tested or Assessed Against - 50-B-59(25)